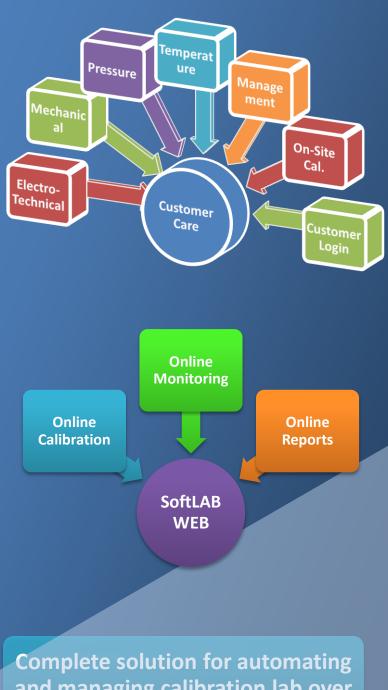

SoftLAB - Web provides a visual representation of calibration process undergoing in lab, calibration certificates generated over the globe which greatly helps the management to analyze various statistical data regarding calibration on their desktop. It also allows customer login facility which helps to visualize calibration certificate at their desk. E-mail alert for calibration dues to customers, makes the management to continue best relationship with their valued customers.

# Web based Calibration & Management Software

and managing calibration lab over the globe

## SoftLAB's Standard Features

- User Login, Customer Login
- Customer Care, ET, Mechanical, Thermal & Pressure Lab Configuration
- SRF Entry, Device and Calibrator Configuration
- Department-wise Calibration modules
- Automatic Uncertainty Calculations
- ULR Management Module
- Automatic Report Generation
- QR Code Printing
- Uploading Reports To FTP Server
- Customer Login for Certificates View
- Statistical Reports
- Email Alerts for Calibration Due